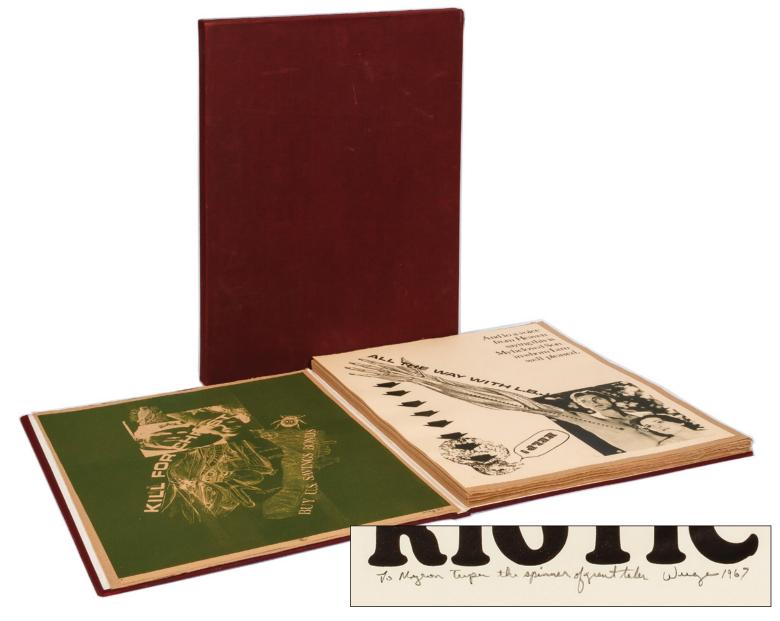

#### 134 (Vietnam Fiction) **Donlan LIGHOORS**

Americans Unknown: A Tale of Southeast Asia in Modern Times. Bangkok:

Professional Services Translators and Publishers 1967

#### \$1200

First edition. Quarto. 214pp. Printed from typescript, original white wrappers printed in red and blue. Owner name ("R. Jones") on the front wrap, light rubbing on the wrappers, rubberstamped price in both dollars and baht, copyright in the name of Gordon H. Allison. Rear wrap indicates another novel by Lighoors, Viva Panama, was due out in November of 1967. A novel of intrigue, military counterintelligence, and sexy romance revolving around a reporter in "Neverlandia," a female informant, and a mysterious Asian secret agent and Casanova. Rare. OCLC locates four copies, only two in the U.S. [BTC#397704]



#### (Vietnam) **BILL WEEGE**

[Portfolio of Original Prints]: Peace is Patriotic, Plates 1-25 (Complete) Madison, Wisconsin: The Shenanigan Press, Ltd. 1967

#### \$14,000

Limited edition. Number 10 of 25 numbered sets. Portfolio. A complete set consisting of a colophon and 25 illustrated broadsides numbered and Signed by the artist in pencil. Each print measuring 18 ½" x 23 ¾" and are enclosed in the original folded plain paper sleeve, housed in a dark burgundy cloth portfolio slipcase with an interior cloth chemise. In fine condition. As indicated on the Colophon: "Each portfolio has twenty-five illustrated pages printed upon various types of paper by serigraphy or through an offset proving press or by a combination of the two ..." Inscribed on the Colophon in pencil: "To Myron T [?]