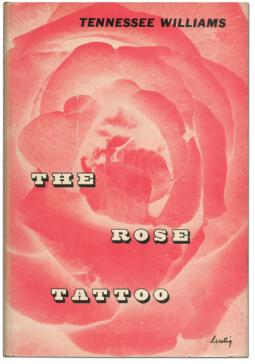

been revised four or five times, and is still likely to be revised" possibly indicating that the Harcourt version had not yet been published. Offprints from this era were generally done in very small numbers. Rare. OCLC locates five copies over two records. [BTC#390250]





#### *34* (Drama) Tennessee WILLIAMS

The Glass Menagerie

New York: Random House (1945)

#### \$1200

First edition. Neat contemporary owner signature on front free endpaper else fine in very near fine dustwrapper with a few tiny tears and very slight sunning at the spine. A much nicer than usual copy of Williams' first major play. [BTC#429285]



The Rose Tattoo

(New York): New Directions (1950)

\$400

First edition. Fine in slightly shortened and a little spine-faded else very near fine dustwrapper. [BTC#428370]





#### **36 Tennessee WILLIAMS**

The Roman Spring of Mrs. Stone

(New York): New Directions (1950)

#### \$350

First edition. Quarter Japanese vellum and decorated papercovered boards. Near fine with a touch of soiling to the spine, in slightly sunned else about fine slipcase. One of 500 copies <a href="Signed">Signed</a> by the author. [BTC#421252]



#### 37 Walter D. EDMONDS

Drums Along the Mohawk

Boston: Little, Brown, and Company 1936



film featuring Henry Fonda and Claudette Colbert. A beautiful copy. [BTC#425644]

First edition. Fine in very near fine, first issue dustwrapper with a little subtle sunning at the spine. <u>Signed</u> by the author. Important historical novel about the Mohawk Valley during the American Revolution. Made into an excellent John Ford beautiful copy