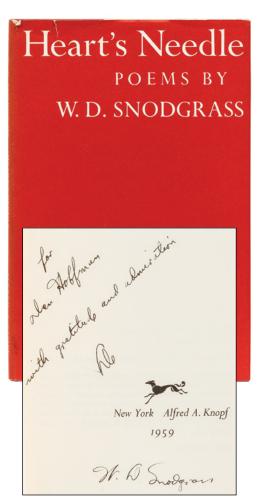

u> by Montale and Singh. [BTC#432751]



## 102 (Poetry) Paul MULDOON

Moy Sand and Gravel London: Faber and Faber (2002)

\$300

First English edition, hardcover issue. Fine in fine dustwrapper. <u>Signed</u> by the author. Winner of the Pulitzer Prize for poetry. Scarce signed. [BTC#432469]





#### 103 (Poetry) Joyce Carol OATES

Luxury of Sin

Northridge, California: Lord John Press 1984

\$400

First edition. Quarter morocco and marbled paper over boards. Fine. Copy letter D of 26 lettered copies <u>Signed</u> by the author. [BTC#432518]

## 104 (Poetry) Kenneth REXROTH

The Heart's Garden The Garden's Heart

Cambridge: Pym-Randall Press (1967)

\$40

First edition. Fine in fine dustwrapper. Copy number 65 of 75 numbered clothbound copies <u>Signed</u> by the author. [BTC#432564]





## 105 (Poetry) W.D. SNODGRASS

Heart's Needle

New York: Alfred A. Knopf 1959

#### \$500

First edition. Fine in attractive, near fine dustwrapper with two very short tears and several glue shadows visible only internally where a jacket protector had been affixed. Advance Review Copy with slip laid in and Knopf editor Harding LeMay's card laid in, also providing publication date. The author's Pulitzer Prize-winning first book, one of 1500 copies printed. Additionally this copy <a href="Inscribed">Inscribed</a> by Snodgrass to another poet: "...with gratitude and admiration. De, W. D. Snodgass." [BTC#417801]

## 106 (Poetry) Wallace STEVENS

Ideas of Order

New York: Alfred A. Knopf 1936

\$120

First trade edition, first binding of vertical striped cloth with printed paper title label