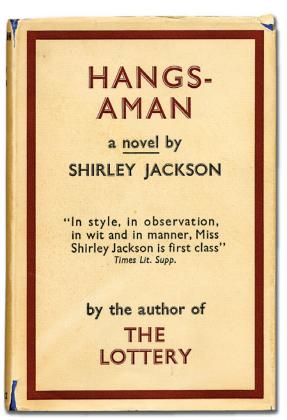

buted to reviewers. Rare in this format, possibly unique. [BTC#429725]

### 56 Shirley JACKSON

Hangsaman

London: Victor Gollancz 1951

\$4000

First English edition. Fine in very good or better dustwrapper with a few small nicks and tears, and a small, faint splash mark on the spine. Author's third book, and second novel, and her first novel to deal with the darker regions of human nature and personality. **Inscribed** by the author to her inlaws, the parents of her husband, Stanley Edgar Hyman: "For Lulu and Dad with all my love – Shirley." The recipients were, along with her

In Sulu or Padbotewith all very Study

own parents, the dedicatees of Jackson's *Life Among the Savages*. Books inscribed by Jackson are uncommon, especially with any kind of significant association. [BTC#78585]



#### 57 James JOYCE

A Portrait of the Artist as a Young Man

New York: B.W. Huebsch 1916

#### \$2800

First edition, preceding the English edition. Blue cloth stamped in blind and in gilt. Contemporary ownership signature on front free endpaper, a bit of wear on the cloth especially at the spine ends, small stain in the margin of about a dozen leaves of text near the end, front hinge seamlessly repaired, a very good copy of a landmark title, lacking the rare dustwrapper. [BTC#429337]







#### 8 Robert F. KENNEDY

To Seek a Newer World

Garden City: Doubleday 1967

#### \$1500

First edition. Bump at the bottom of the boards, a very good copy in very good dustwrapper with rubbing and small nicks and tears. <u>Inscribed</u> by the author to the Mayor of Wellsville, New York, a small t