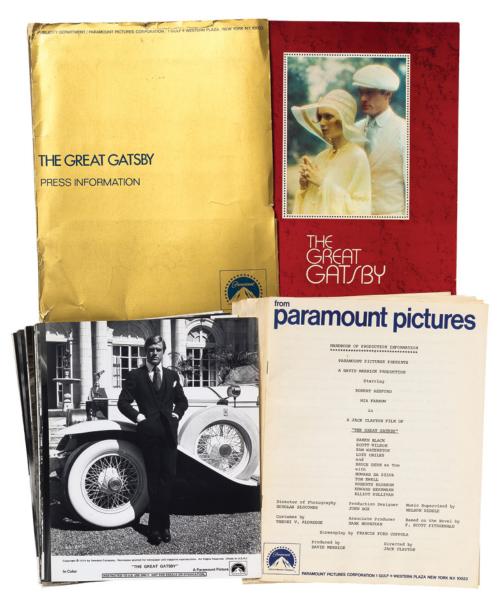

m FAULKNER**

Doctor Martino and Other Stories

New York: Smith & Haas 1934

\$1200

First edition. Slightly cocked else about fine in about fine dustwrapper with slight overall age-toning and tiny tears. A very nice example of the fragile Arthur Hawkins-designed jacket. The author's second collection of stories, after *These 13*, which includes "Turnabout," made into the successful Howard Hawks film *Today We Live* (with script co-written by Faulkner) and which featured Joan Crawford, Gary Cooper, Robert Young, and Franchot Tone. [BTC#424324]





#### 44 John FOWLES

The Magus

London: Jonathan Cape (1966)

#### \$400

First English edition. Fine in fine dustwrapper. The American edition precedes but the English edition seems much less common, especially in nice condition. [BTC#430303]



#### 45 (F. Scott FITZGERALD)

[Complete Studio Press Kit for]: The Great Gatsby

[Los Angeles]: Paramount 1974

#### \$1000

Printed gold folder ("The Great Gatsby Press Information") containing a [24]pp. illustrated souvenir booklet; 22 different single-weight glossy 8" x 10" black and white stills from the film, each with the printed caption snipe present; "Handbook of Production information," 30pp.; and seven additional stapled printed press releases on various subjects connected with the film (various lengths). Folder has light use and is very good; souvenir booklet a little rubbed along the spine, near fine; the photographic stills are fine (the captions detach but present); the Production Handbook and Press Releases are all very near fine. A press information kit for the 1974 prod