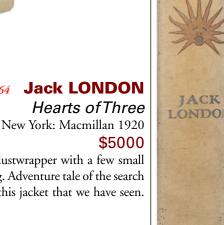

#### \$1000

First edition, with all first issue points per Smith. Octavo. pp. [i-vii] viii-xvi, [1] 2-624. With the half-title leaf. Illustrated with 40 engraved plates by H.K. Browne, including the frontispiece and vignette title-page. Bound in later three-quarter dark green leather and light green cloth over boards, gilt spine with two early gilt-stamped red titling labels, raised bands, later marbled endpapers, top edge gilt. In this copy, the two engraved plates facing pages 23 and 31 are reversed: with "Miss Jellyby" preceding "The Little old Lady." Modest toning to the edges of the plates, near fine. A handsomely bound copy of what many consider to be Dickens's best novel. *Smith*, (Part 1:10). [BTC#425733]