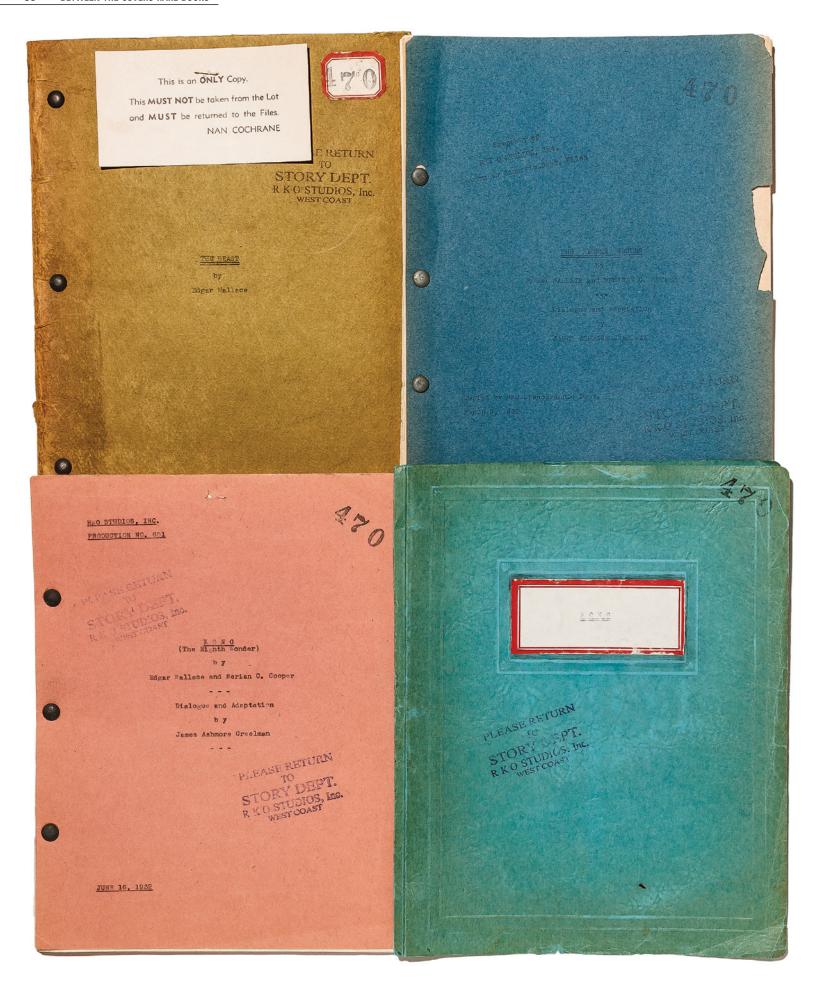

mix of images from American popular culture: Hollywood film stills of Charlie Chaplin and Edward G. Robertson, "sex bomb" pin-ups and advertisements for toy M-16 rifles collide with newspaper photographs of politicians, combat soldiers, and political cartoons. In several prints, he overlays the pop iconography with detailed illustrations, often of male and female anatomy, with grisly images of death, suffering, and human atrocities. Peace is Patriotic is at once a fierce protest against U.S. involvement in the Vietnam War, and a declaration of the right to dissent.

Complete sets rarely appear on the market: OCLC locates no holdings. We know of only one complete set at the Museum of Modern Art in New York City.

A list of the print numbers and titles is available. [BTC#423782]













#### 136 Edgar WALLACE, James Ashmore CREELMAN, and Ruth ROSE

The Studio's Own Copies of Four Successive Scripts for King Kong, with the three-part script for Creation, the unfinished film that directly influenced its production

Santa Monica: RKO Radio Pictures 1932-1933

\$165,000

An important archive of four significantly different scripts for the landmark and iconic 1933 film King Kong, tracing the evolution of the screenplay from conception to execution. Included is the First Draft by mystery writer Edgar Wallace entitled The Beast, dated January 5, 1932, completed shortly before his unexpected death; two further drafts by veteran screenwriter James Ashmore Creelman, The Eighth Wonder and Kong, dated March 9, and June 16, 1932; and a fourth undated, preproduction script detailing