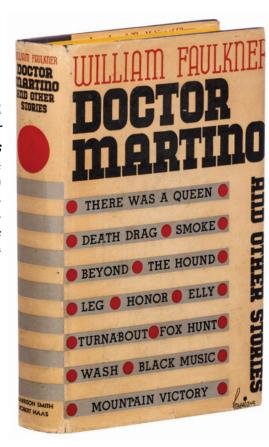

ry small chip on the rear panel and a bit of rubbing. A collection of interconnected stories published as a novel, including the comic masterpiece "Was" and the first book appearance of his classic novella "The Bear." [BTC#89168]

#### **43 William FAULKNER**

Doctor Martino and Other Stories

New York: Smith & Haas 1934

\$1200

First edition. Slightly cocked else about fine in about fine dustwrapper with slight overall age-toning and tiny tears. A very nice example of the fragile Arthur Hawkins-designed jacket. The author's second collection of stories, after *These 13*, which includes "Turnabout," made into the successful Howard Hawks film *Today We Live* (with script co-written by Faulkner) and which featured Joan Crawford, Gary Cooper, Robert Young, and Franchot Tone. [BTC#424324]





#### 44 John FOWLES

The Magus

London: Jonathan Cape (1966)

#### \$400

First English edition. Fine in fine dustwrapper. The American edition precedes but the English edition seems much less common, especially in nice condition. [BTC#430303]



#### 45 (F. Scott FITZGERALD)

[Complete Studio Press Kit for]: The Great Gatsby

[Los Angeles]: Paramount 1974

#### \$1000

Printed gold folder ("The Great Gatsby Press Information") containing a [24]pp. illustrated souvenir booklet; 22 different single-weight glossy 8" x 10" black and white stills from the film, each with the printed caption snipe present; "Handbook of Production information," 30pp.; and seven additional stapled printed press releases on various subjects connected with the film (various lengths). Folder has light use and is v