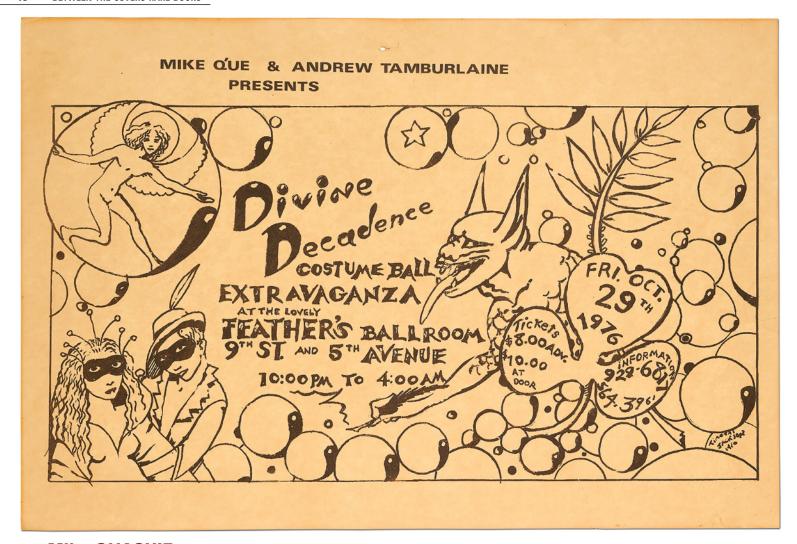

ver the radio. Being unable to confirm the story, as he explained in the introduction for the Penguin reprint of *Been Down So Long*, he spent the night on the phone reminiscing with a mutual friend from Cornell: "Both still hoping, hope fading, we talked for a long time, into the middle of the night, about Fariña and the old days, in our voices the same mixture of exasperation and love most of us had always felt whenever his name came up." Pynchon dedicated his next book, the radical and revelatory masterpiece *Gravity's Rainbow*, to Fariña.

A wonderful letter from Pynchon, by far the most revealing we've seen, providing insight to the famously reclusive author and his relationship with Fariña, an important and influential writer struck down on the eve of literary stardom. [BTC#424563]



#### 110 Mike QUASHIE

[Broadsheet]: Divine Decadence Costume Ball Extravaganza at the Lovely Feather's Ballroom New York: 1976

#### \$1200

Broadsheet. Illustration by Timothy Jackson. Measuring 23" x 15½". Stiff paper with some toning, one tack hole, and a few small tears, near fine. An original poster for one of Mike "Limbo King" Quashie's annual masquerade and cross-dressing events. Quashie, a native of Trinidad and Tobago, was a famous New York performer, close friend of Jimi Hendrix and Lou Reed, who performed on *The Ed Sullivan Show*, and later opened for Led Zeppelin. His routine involved flamboyant limbo and voodoo theme dances in garish costumes and pyrotechnics that influenced Hendrix's wardrobe and stage performances, as well as that of the glam rockers of the 1970s. The Di