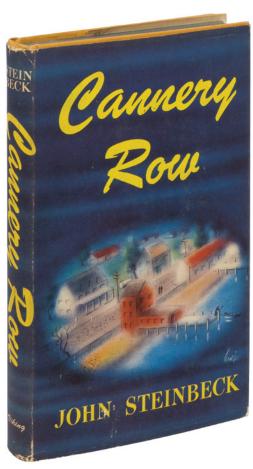

s is copy number 109 of 200 copies bound in hard covers and <u>Signed</u> by Shepard. Despite being a successful playwright at this point, this was Shepard's first published book. [BTC#432718]



#### 126 John STEINBECK

Bombs Away: The Story of a Bomber Team

New York: The Viking Press 1942

\$400

First edition. Some small spots on the spine and a little wear at the crown, else near fine in about fine dustwrapper with some nominal wear. A nice copy of this wartime book. [BTC#425662]



Cannery Row

New York: Viking Press 1945

\$2200

First edition in buff-colored, first issue binding (as opposed to the later and much more common yellow binding). Fine in very near fine dustwrapper with slight rubbing at the extremities. A nice copy of a deceptively uncommon first edition.

[BTC#431076]





#### 128 William Makepeace THACKERAY

Vanity Fair

A Novel Without a Hero

London: Bradbury and Evans, 11, Bouverie Street 1848

\$2400

First edition, first issue, with all three first issue points present: the heading on p. 1 in rustic type; the woodcut of the Marquis of Steyne on p. 336 (suppressed in later issues); and "Mr. Pitt" for "Sir Pitt" on p. 453. Octavo. pp. [iii-vii] viii-xiv, [1] 2-624. With 40 engraved plates, including the frontispiece and engraved title (with a tissue guard in between), and in-text wood engravings. This copy lacks the advertisement for The Great Hoggarty Diamond (pp. [i-ii]) preceding the frontispiece. Bound by Root & Son in three-quarter morocco and light blue cloth over boards, gilt spine with raised bands, plain endpapers, all edges gilt. The front