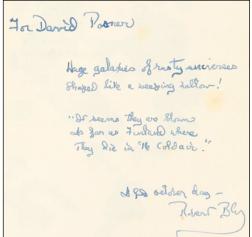

Greenwich Village. Southern was notorious for abusing his books and this copy is no exception, hence the re-casing. Still a spectacular association copy linking two iconic counterculture figures in what is often considered one of the scarcest of Kerouac's books to find signed. [BTC#386643]

#### **Arthur KOESTLER**

The Gladiators

London: Jonathan Cape (1939) \$3000

First edition. Foxing on the foredge, near fine in just about fine dustwrapper with slight rubbing and age-toning. The second volume in Koestler's acclaimed trilogy. <u>Signed</u> by the author: "Presented by A. Koestler. London, 22nd April 1942." [BTC#425528]

#### 62 (Legal) Felix FRANKFURTER

The Case of Sacco and Vanzetti: A Critical Analysis For Lawyers and Laymen Boston: Little, Brown, and Company 1927

First edition. Octavo. 118pp. Yellow boards stamped in black. One corner of the front fly is chipped, spine a little soiled, thus very good in very good dustwrapper with some modest toning and a couple of very faint spots on the spine. A summary of the case by the noted jurist. [BTC#404097]