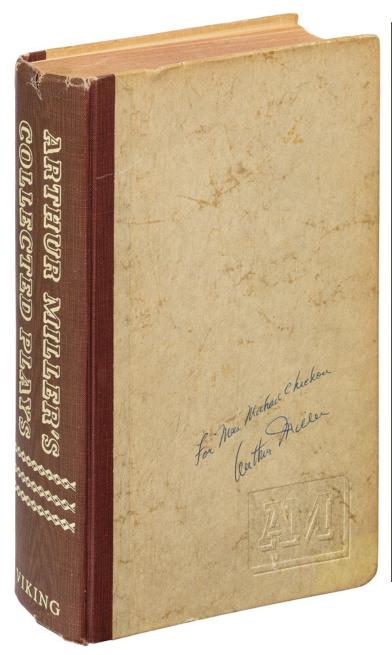

irst issue points per Smith. Octavo. pp. [i-vii] viii-xvi, [1] 2-624. With the half-title leaf. Illustrated with 40 engraved plates by H.K. Browne, including the frontispiece and vignette title-page. Bound in later three-quarter dark green leather and light green cloth over boards, gilt spine with two early gilt-stamped red titling labels, raised bands, later marbled endpapers, top edge gilt. In this copy, the two engraved plates facing pages 23 and 31 are reversed: with "Miss Jellyby" preceding "The Little old Lady." Modest toning to the edges of the plates, near fine. A handsomely bound copy of what many consider to be Dickens's best novel. *Smith*, (Part 1:10). [BTC#425733]

### Twice Inscribed by Arthur Miller to Xenia Chekov, the wife of Marilyn Monroe's Acting Coach, Michael Chekov



Dear Mus. Checken; I hope this leach, the mort of tea years, will give you pleasure Through Manilyn, and mome through you, I have come to feel a strange closeness to Mr. chechon. I am indeted to him and to your few your goodness and help to Marilyn who is living testimony of your bushand's lasting ability to To myself, I know that he saw nove frecisely and more deeply than any work were string to realize and the asthetic means I have employed. I feel fained to him ley his indestanding— this man I never method who was my faiend.

Jo both of you, therefore, my deepert respects. Wither Miles September, 1958

## 30 (Drama) Arthur MILLER

Arthur Miller's Collected Plays

New York: Viking Press 1957

#### \$10,000

Second printing. Quarter cloth and paper covered boards. A bit worn at the extr