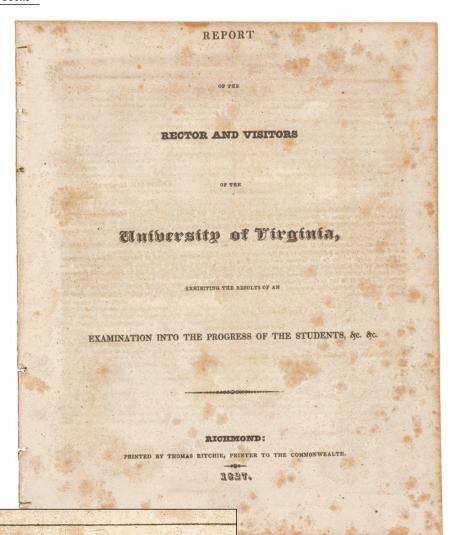

#### Ralph Waldo EMERSON, edited by

The Dial: A Magazine for Literature, Philosophy, and Religion: Complete Four-Volume Set, 1840-44

Boston: (Weeks, Jordan, and Company; E. P. Peabody; James Munroe and Co. 1840-44)

\$4000

Edited by Margaret Fuller and Ralph Waldo Emerson, including one issue (April 1843) edited by Henry David Thoreau, 16 quarterly issues were published from July, 1840 - April, 1844 in four volumes. A handsome set in later dark blue half morocco and gray cloth over boards, gilt spines with raised

bands. A complete run of the first series of The Dial, the New England Transcendental Club's literary journal of poetry, prose, and criticism. From the library of Samuel Edmund Sewall, a leading abolitionist and suffragist, and a founder of the Massachusetts Anti-Slavery Society.