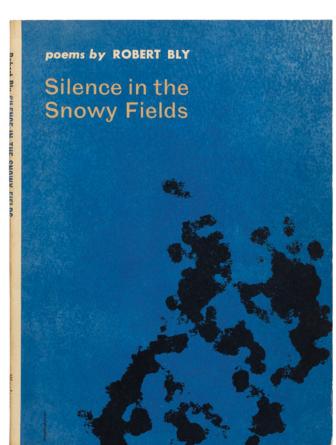

Greenwich Village. Southern was notorious for abusing his books and this copy is no exception, hence the re-casing. Still a spectacular association copy linking two iconic counterculture figures in what is often considered one of the scarcest of Kerouac's books to find signed. [BTC#386643]

#### **Arthur KOESTLER**

The Gladiators

London: Jonathan Cape (1939) \$3000

First edition. Foxing on the foredge, near fine in just about fine dustwrapper with slight rubbing and age-toning. The second volume in Koestler's acclaimed trilogy. <u>Signed</u> by the author: "Presented by A. Koestler. London, 22nd April 1942." [BTC#425528]

#### 62 (Legal) Felix FRANKFURTER

The Case of Sacco and Vanzetti: A Critical Analysis For Lawyers and Laymen Boston: Little, Brown, and Company 1927

First edition. Octavo. 118pp. Yellow boards stamped in black. One corner of the front fly is chipped, spine a little soiled, thus very good in very good dustwrapper with some modest toning and a couple of very faint spots on the spine. A summary of the case by the noted jurist. [BTC#404097]