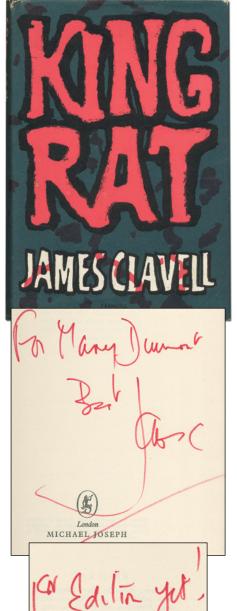

]

#### 24 Winston S. CHURCHILL

Marlborough: His Life and Times

London, Bombay & Sydney: George G. Harrap & Co. Ltd. (1933; 1934; 1936; 1938)

\$2000

Four volumes. Each volume is a first edition (see further detail below about dustwrappers). Tall octavos. 612; 651; 608; 671pp. Purple cloth stamped in gilt, topedges gilt. Sunning on the spines of Volumes I, II, and III, very good or better. Dustwrappers of Volumes I and II are price-clipped and apparently from early, but later printings. Modest foxing on jackets, chip at crown of Volume I affecting much of the title; despite the flaws, a handsome and uniform very good set. John Churchill, 1st Duke of Marlborough and ancestor of the author, was widely regarded as one of the greatest commanders in British military history. [BTC#429304]





#### 5 James CLAVELL

King Rat

London: Michael Joseph (1963)

\$1200

First English edition. Fine in very near fine dustwrapper with a couple of small stains on the rear panel. **Inscribed** by Clavell on the title page, presumably at a later date, noting: "1st edition yet!" Author's first book, a novel about a Japanese POW camp in WWII, and the basis for the excellent and overlooked Bryan Forbes film featuring George Segal, Tom Courtenay, and James Fox. A handsome copy. [BTC#425640]

#### **26 Richard CONDON**

The Manchurian Candidate
New York: McGraw-Hill (1959)

\$300

First edition. Fine in price-clipped else very near fine dustwrapper with tiny tears, but almost none of the seemingly inevitable spine fading, and very scarce thus. Basis for the 1962 film directed by John Frankeheim