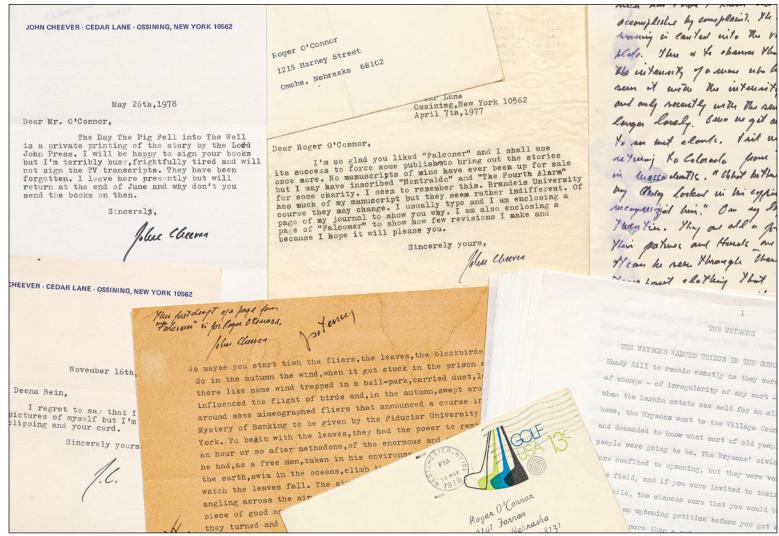

lm version is not only one of the last great westerns, but also served as an important insight into the evolution of the portrayal of the Old West. A rare book, only the third copy we've seen in over 30 years. *OCLC* locates six copies (three in Alabama, one in Texas, the Library of Congress, and the Public Library of Cincinnati and Hamilton County). [BTC#427403]

#### 15 Kate CHOPIN

A Night in Acadie Chicago: Way and Williams 1897

Inicago: way and williams 189/

\$2950

First edition. Contemporary and attractive bookplate of Robert Markham on the front pastedown, titles on the spine a bit rubbed, extremities a little rubbed and worn, a nice, very good or a bit better copy. The author's second book, like her first, *Bayou Folk*, a collection of short stories. Very scarce. [BTC#71070]





### **Cheever on Writing**

#### 16 John CHEEVER

File of John Cheever's Writings including Manuscripts and Letters 1976-1978

#### \$5000

A small file of letters and manuscripts from John Cheever that deal directly with the process of his writing. The collection includes a <u>Signed</u> Typescript of the short story, "The Wrysons"; an <u>Inscribed</u> page of manuscript from the novel, *Falconer*; a handwritten page from his diary; and four Typed Letters <u>Signed</u>. The inventory as follows:

- 1. Typed Letter <u>Signed</u>, 1p., April 7, 1977, with the mailing envelope. A letter to a collector explaining he has never sold any manuscripts (except for two that he could remember donating to charity), that he makes few corrections to them, and that all are typed due to the difficulty i