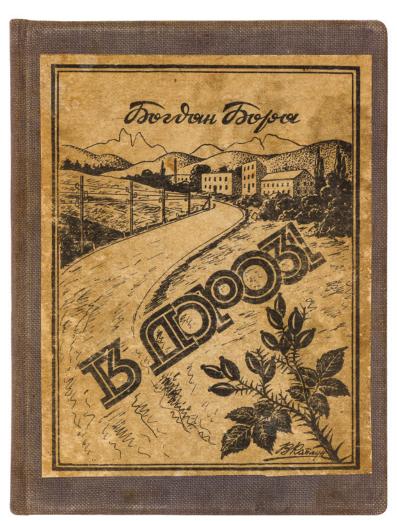

rs, very good.

A very scarce book of poetry by the Ukrainian poet Bogdan Bora (1920-97), written and published at a prison camp in Rimini, Italy, about one year after World War II. Bora had been captured by British forces and sent to the prison camp in Rimini, where he spent the following two years, and published three books of poetry including this collection, the title of which translated as "On the Road." Bora's poems, written in Ukrainian, are moving works, evocative of the turbulent era. The cover design and a full-page portrait of Bogdan Bora were made by fellow inmate Volodimir Kaplun. In 1947, Bora was moved to Britain, where he was given his freedom, and lived out the rest of his days. Very scarce. *OCLC* locates only six copies in institutional holdings worldwide. [BTC#423496]





#### 89 (Poetry) E.E. CUMMINGS

50 Poems

New York: Duell, Sloan and Pearce (1940)

#### \$1200

First edition. Octavo. 50pp. Rag paper with deckled edges. Cloth with applied label titled in gilt. Small tears and wear at the extremities of the joints and corners, else about very good without dustwrapper. Prospectus card laid in. One of 150 numbered copies (this copy unnumbered) Signed by Cummings. [BTC#432441]



## % (Poetry) Lawrence FERLINGHETTI

The Secret Meaning of Things

(New York): New Directions (1968)

\$150

First edition, hardcover issue. Fine in fine dustwrapper. <u>Signed</u> by the poet. A beautiful copy of the very scarce hardcover trade issue. [BTC#432687]



#### 91 (Poetry) Ford Madox FORD

Collected Poems of Ford Madox Ford

New York: Oxford University Press 1936