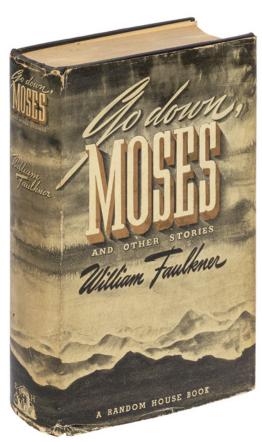

l issues of the first series of The Dial are scarce, and a complete run is rarely found on the market. [BTC#431951]

1843.] Lectures on the Times.

297

#### LECTURES ON THE TIMES.

[Read at the Masonic Temple in Boston, in Dec. 1840, and Jan. 1841.] BY R. W. EMERSON.

#### LECTURE III. THE TRANSCENDENTALIST.

THE first thing we have to say respecting what are called new views here in New England, at the present time, is, that they are not new, but the very oldest of thoughts cast into the mould of these new times. The light is always identical in its composition, but it falls on a great variety of objects, and by so falling is first revealed to us, not in its own form, for it is formless, but in theirs; in like manner, thought only appears in the objects it classifies. What is nopularly



#### 42 William FAULKNER

Go Down, Moses

New York: Random House 1942

#### \$2500

First edition. Very uncommon variant issue with green lettering on the spine of the very dark blue cloth, and with no topstain. One of nine reported variants, all of them scarcer than the primary binding of black cloth with gold spine-lettering and red topstain. Near fine with small ownership signature of a reviewer on the front fly and the topedge a little soiled in very good dustwrapper with some wear at the edges, a very small chip on the rear panel and a bit of rubbing. A collection of interconnected stories published as a novel, including the comic masterpiece "Was" and the first book appearance of his classic novella "The Bear." [BTC#89168]

#### **43 William FAULKNER**

Doctor Martino and Other Sto