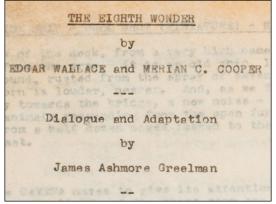

ould be rewritten by others. His script tells a much different tale than in the film. Here the character of Denham plays a smaller role as a hunter traveling to "Vapour Islands" to seek big game, while much of the screen time focuses on socialite Shirley Redman, shipwrecked on the island and held hostage by escaped convicts. She is then captured by Kong and escapes just as Denham lands on the island and captures Kong. The final act features a sedated Kong exhibited in Madison Square Garden, who awakens when Shirley is attacked by a lion during a performance and flees with her to the top of the Empire State Building where he is killed, not by airplanes, but rather struck by lightning during a storm.

After Wallace's death, the script assignment was given to James Ashmore



5 January 1932





Creelman. His March 9, 1932 script in this archive, titled *The Eighth Wonder*, is the first known draft completed after Wallace's death, but is partially unfinished, with Kong's climatic escape and death described in a five-page synopsis. In this version of the story Denham is a cruel circus owner collecting exotic animal with his niece Ann Redman. When the ship they are traveling on runs aground, the crew is forced to evacuate to the island where they are attacked by Kong and Ann is kidnapped. A sailor in love with Ann follows Kong, while cowardly Denham returns to the beach where he luckily is able to capture Kong upon Ann's escape. Back in New York, Denham is savagely killed by Kong when he flees Madison Square Garden with Ann but Kong is in turn

State Building, marking the first