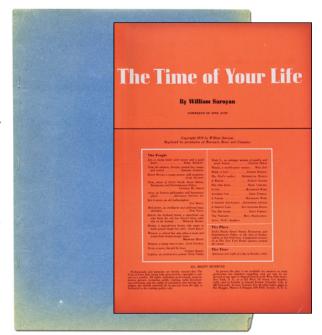

Acts New York: Samuel French / Harcourt, Brace and Company/ [In Stage?] 1939 / [1940?]

Offprint. Quarto. Printed orange front wrapper, stapled into unprinted blue wrappers (whether issued as such is not clear) paginated as in the magazine (p.88-110). Outer wrappers faded with small chips, the internal wrapper and the offprint are fine. The complete text of the play in triple column magazine format (with advertisements present), possibly from In Stage magazine. Author's preface states "As I write these notes, the play has been revised four or five times, and is still likely to be revised" possibly indicating that the Harcourt version had not yet been published. Offprints from this era were generally done in very small numbers. Rare. OCLC locates five copies over two records. [BTC#390250]





#### *34* (Drama) Tennessee WILLIAMS

The Glass Menagerie

New York: Random House (1945)

#### \$1200

First edition. Neat contemporary owner signature on front free endpaper else fine in very near fine dustwrapper with a few tiny tears and very slight sunning at the spine. A much nicer than usual copy of Williams' first major play. [BTC#429285]



The Rose Tattoo

(New York): New Directions (1950)

\$400

First edition. Fine in slightly shortened and a little spine-faded else very near fine dustwrapper. [BTC#428370]





#### **36 Tennessee WILLIAMS**

The Roman Spring of Mrs. Stone

(New York): New Directions (1950)

#### \$350

First edition. Quarter Japanese vellum and decorated papercovered boards. Near fine with a touch of soiling to the spine, in slightly sunned else about fine