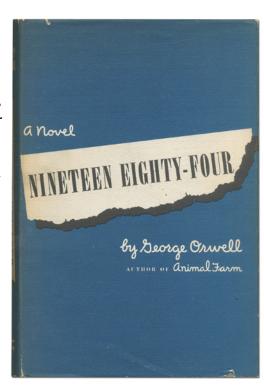

#### 5 James CLAVELL

King Rat

London: Michael Joseph (1963)

\$1200

First English edition. Fine in very near fine dustwrapper with a couple of small stains on the rear panel. **Inscribed** by Clavell on the title page, presumably at a later date, noting: "1st edition yet!" Author's first book, a novel about a Japanese POW camp in WWII, and the basis for the excellent and overlooked Bryan Forbes film featuring George Segal, Tom Courtenay, and James Fox. A handsome copy. [BTC#425640]

#### **26 Richard CONDON**

The Manchurian Candidate
New York: McGraw-Hill (1959)

\$300

First edition. Fine in price-clipped else very near fine dustwrapper with tiny tears, but almost none of the seemingly inevitable spine fading, and very scarce thus. Basis for the 1962 film directed by John Frankeheimer and starring Frank Sinatra, Laurence Harvey, and Angela Lansbury. [BTC#425658]

#### 27 Joseph CONRAD