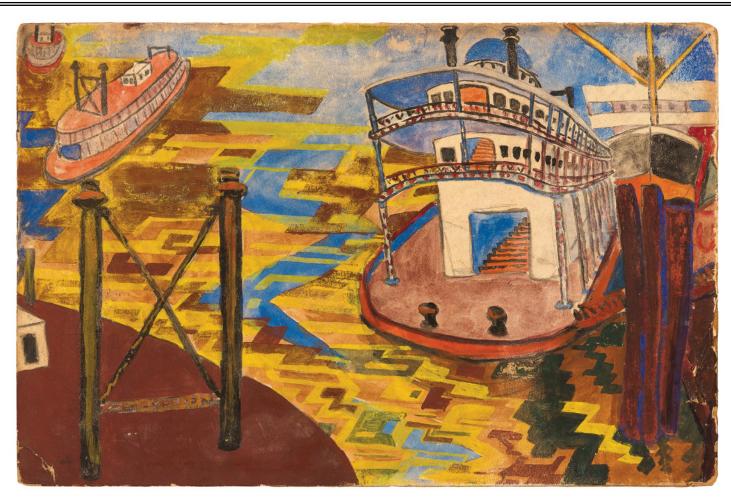

# (Art)[John DOS PASSOS]

[Painting, title supplied]: Boating [circa 1925]

#### \$6000

Gouche on fiberboard. Measuring 18" x 12". Unsigned and unframed. Small crack in fiberboard in lower left corner, modest wear mostly at the edges, overall very good. Four ships in a harbor, the most prominent in the foreground is reminiscent of a riverboat, brightly highlighted in orange and blue, accomplished in a style that seems to owe something to both expressionism and cubism. The painting was exhibited in the 1970s at Gallery Odin in Port Washington, along with works by Zorach, Walter Kuhn, Robert Laurent, Jules Pascin, and others, as one of the works in the collection owned by the artists Adelaide Lawson and Wood Gaylor. It appeared in the catalogue of that exhibition as number 15 "Boating." Accompanied by a letter of a provenance and sale (along with a number of other works) from

Gaylor's son, Wynn Gaylor noting: "Dos was a good friend of my parents."

Dos Passos was a devoted sketch artist while serving in the ambulance corps in WWI. After the War, he mingled with the great artists of Paris and had his first major exhibition of paintings in 1922 at the National Art Club in New York, and also exhibited at several other solo and group exhibitions in New York. He also provided art work for the covers and dustwrappers of his own books.

A pleasing work of art by an important Lost Generation author and artist whose works hung alongside those of Picasso and Matisse, and very reminiscent of other nautical works he produced at the time. [BTC#431798]