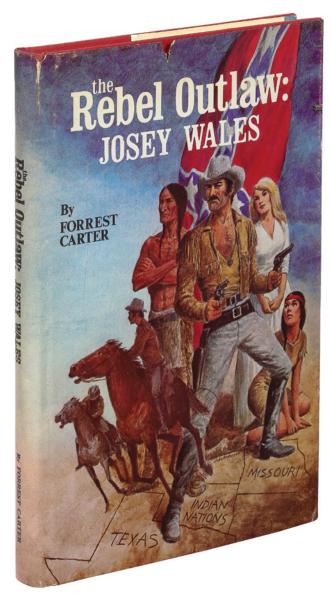

ws on the Rock New York: Alfred A. Knopf 1931

\$2500

First edition, first issue, trade issue, in the first issue rose-colored dustwrapper (one of two colors, no priority). Spine a bit sunned as usual, thus near fine in fine dustwrapper with a tear on the front panel. A beautiful copy. Ex-collection of Tony Bill. [BTC#425507]





#### 12 Willa CATHER

Lucy Gayheart

New York: Alfred A. Knopf 1935

#### \$350

First trade edition. Fine in fine dustwrapper with a tiny chip, two tiny tears, and some very faint smudges on the front panel. A lovely copy. [BTC#428815]

#### 13 Willa CATHER

Sapphira and the Slave Girl

New York: Alfred A. Knopf 1940

\$300

First edition. Modest sunning at the spine else fine in slightly spine-toned, very near fine dust-wrapper. A lovely copy. [BTC#425615]





#### 14 Forrest CARTER

The Rebel Outlaw: Josey Wales

(Gantt, Alabama: Whipporwill Publishers 1973)

#### \$10,000

First edition. Just about fine in very near fine dustwrapper with a little rubbing and a small triangular chip at the top of the front panel. The exceptionally rare true first edition of the author's first novel, preceded only by a pamphlet biography of Alabama Governor Lurleen Wallace. According to one source, only 75 hardcover copies of this edition were printed, but not distributed, when Carter sent an unsolicited copy to actor/director Clint Eastwood. The star read the book and bought the rights. Reportedly one of the conditions of the sale of the movie rights was the pulping of this entire edition in anticipation of the movie and the later publication by Delacorte und