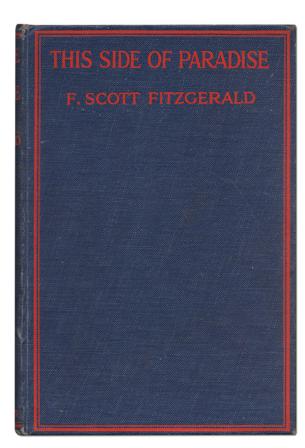

a [24]pp. illustrated souvenir booklet; 22 different single-weight glossy 8" x 10" black and white stills from the film, each with the printed caption snipe present; "Handbook of Production information," 30pp.; and seven additional stapled printed press releases on various subjects connected with the film (various lengths). Folder has light use and is very good; souvenir booklet a little rubbed along the spine, near fine; the photographic stills are fine (the captions detach but present); the Production Handbook and Press Releases are all very near fine. A press information kit for the 1974 production, directed by Jack Clayton, based on Francis Ford Coppola's screenplay, and featuring Robert Redford, Mia Farrow, Karen Black, Sam Waterston, Bruce Dern, and Lois Childs. [BTC#435731]









#### 46 F. Scott FITZGERALD

This Side of Paradise

London: W. Collins & Sons (1921)

#### \$950

First English edition. Neat contemporary owner name on the front pastedown, and a little soiling on the page edges, a near fine copy lacking the dustwrapper. Fitzgerald's first book, altered considerably from the American edition. [BTC#432014]

# 47 F. Scott FITZGERALD

[Title in Czech]: Velky Gatsby [The Great Gatsby] Praha: SNKLHU 1960

\$1200

First edition in Czech. Translated by Lubomir Doruzka. Preface by A. Startsev. Decorated stiff card wrappers. About fine in very near fine printed dustwrapper. Very uncommon. *OCLC* locates three copies: two in the Czech Republic, and one in the U.S. (University of South Carolina). [BTC#404656]





#### 48 Mahatma Mohandas GANDHI

An Autobiography: