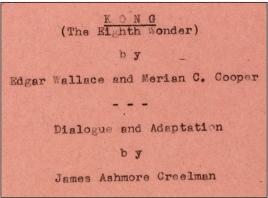

ld be rewritten by others. His script tells a much different tale than in the film. Here the character of Denham plays a smaller role as a hunter traveling to "Vapour Islands" to seek big game, while much of the screen time focuses on socialite Shirley Redman, shipwrecked on the island and held hostage by escaped convicts. She is then captured by Kong and escapes just as Denham lands on the island and captures Kong. The final act features a sedated Kong exhibited in Madison Square Garden, who awakens when Shirley is attacked by a lion during a performance and flees with her to the top of the Empire State Building where he is killed, not by airplanes, but rather struck by lightning during a storm.

After Wallace's death, the script assignment was given to James Ashmore



5 January 1932





Creelman. His March 9, 1932 script in this archive, titled *The Eighth Wonder*, is the first known draft completed after Wallace's death, but is partially unfinished, with Kong's climatic escape and death described in a five-page synopsis. In this version of the story Denham is a cruel circus owner collecting exotic animal with his niece Ann Redman. When the ship they are traveling on runs aground, the crew is forced to evacuate to the island where they are attacked by Kong and Ann is kidnapped. A sailor in love with Ann follows Kong, while cowardly Denham returns to the beach where he luckily is able to capture Kong upon Ann's escape. Back in New York, Denham is savagely killed by Kong when he flees Madison Square Garden with Ann but Kong is in turn

State Building, marking the first ap