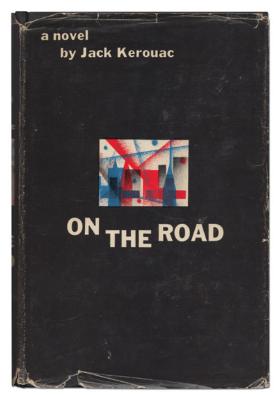

Mayor of Wellsville, New York, a small town near the border with Pennsylvania: "For Mayor Gardner with warm regards, Bob Kennedy." Laid in is a retained carbon of a letter from Mayor Robert G. Gardner to Kennedy thanking him for sending him the inscribed copy of the book and inviting him back to Wellsville. [BTC#434843]



#### 59 Jack KEROUAC

On the Road New York: Viking 1957

\$200

First edition. A couple of very faint spots on the topedge, else near fine in a good dustwrapper with rubbing and a few moderate creased tears and small chips. A humble but honest copy, in the first printing jacket without the nearly ubiquitous restoration found on so many copies. The key novel of the Beat Generation, written in three weeks but with an effect that shows no sign of diminishing. [BTC#433112]



### **Inscribed to Terry Southern**



#### **Jack KEROUAC**

The Subterraneans New York: Grove Press 1958 \$15,000



Second printing. Professionally recased. Good with the pages somewhat toned and the first few dampstained but fresh lettering on the front board and spine fresh in good dustwrapper a bit rubbed, a few tiny tears and partially split at the spine. Inscribed by Kerouac to Terry Southern: "To Beautiful Terry from Ugly Uncle Jack, Jack." Kerouac and Southern met through Mason Hoffenberg, Southern's Candy co-author, when Southern returned from Paris and settled in

Greenwich Village. Southern was notorious for abusing his books and this copy is no exception, hence the re-casing. Still a spectacular association copy linking two iconic counterculture figures in what is often con