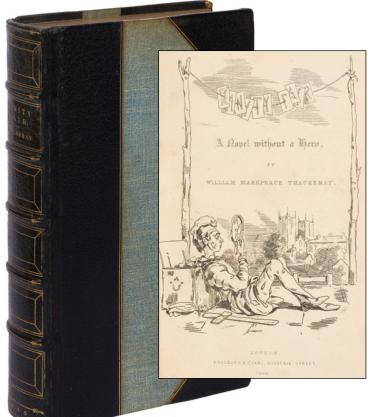

is copy number 109 of 200 copies bound in hard covers and <u>Signed</u> by Shepard. Despite being a successful playwright at this point, this was Shepard's first published book. [BTC#432718]



#### 126 John STEINBECK

Bombs Away: The Story of a Bomber Team

New York: The Viking Press 1942

\$400

First edition. Some small spots on the spine and a little wear at the crown, else near fine in about fine dustwrapper with some nominal wear. A nice copy of this wartime book. [BTC#425662]



Cannery Row

New York: Viking Press 1945

\$2200

First edition in buff-colored, first issue binding (as opposed to the later and much more common yellow binding). Fine in very near fine dustwrapper with slight rubbing at the extremities. A nice copy of a deceptively uncommon first edition.

[BTC#431076]





#### 128 William Makepeace THACKERAY

Vanity Fair

A Novel Without a Hero

London: Bradbury and Evans, 11, Bouverie Street 1848

\$2400

First edition, first issue, with all three first issue points present: the heading on p. 1 in rustic type; the woodcut of the Marquis of Steyne on p. 336 (suppressed in later issues); and "Mr. Pitt" for "Sir Pitt" on p. 453. Octavo. pp. [iii-vii] viii-xiv, [1] 2-624. With 40 engraved plates, including the frontispiece and engraved title (with a tissue guard in between), and in-text wood engravings. This copy lacks the advertisement for The Great Hoggarty Diamond (pp. [i-ii]) preceding the frontispiece. Bound by Root & Son in three-quarter morocco and light blue cloth over boards, gilt spine with raised bands, plain endpapers, all edges gilt. The front b