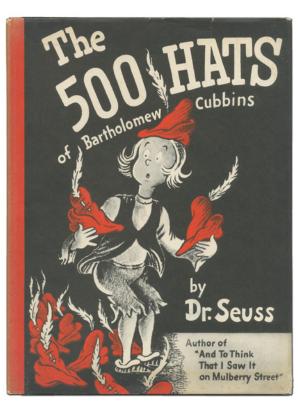

# 2 (Children)Dr. SEUSS

The 500 Hats of Bartholomew Cubbins

New York: The Vanguard Press (1938)

\$4500

First edition in first issue dustwrapper. Folio. A little rubbed along the bottom of the boards, else about fine in about fine price-clipped dustwrapper sunned on the spine. A lovely copy. *Younger & Hirsch* 22. [BTC#427635]