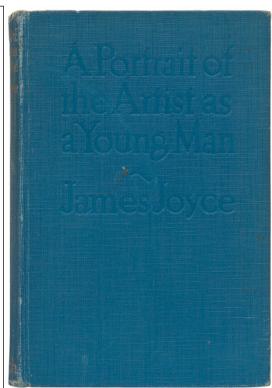

man: "For Lulu and Dad with all my love – Shirley." The recipients were, along with her

In Sulu or Padbotewith all very Study

own parents, the dedicatees of Jackson's *Life Among the Savages*. Books inscribed by Jackson are uncommon, especially with any kind of significant association. [BTC#78585]



#### 57 James JOYCE

A Portrait of the Artist as a Young Man

New York: B.W. Huebsch 1916

#### \$2800

First edition, preceding the English edition. Blue cloth stamped in blind and in gilt. Contemporary ownership signature on front free endpaper, a bit of wear on the cloth especially at the spine ends, small stain in the margin of about a dozen leaves of text near the end, front hinge seamlessly repaired, a very good copy of a landmark title, lacking the rare dustwrapper. [BTC#429337]







#### 8 Robert F. KENNEDY

To Seek a Newer World

Garden City: Doubleday 1967

#### \$1500

First edition. Bump at the bottom of the boards, a very good copy in very good dustwrapper with rubbing and small nicks and tears. <u>Inscribed</u> by the author to the Mayor of Wellsville, New York, a small town near the border with Pennsylvania: "For Mayor Gardner with warm regards, Bob Kennedy." Laid in is a retained carbon of a letter from Mayor Robert G. Gardner to Kennedy thanking him for sending him the inscribed copy of the book and inviting him back to Wellsville. [BTC#434843]



#### 59 Jack KEROUAC

On the Road New York: Viking 1957

\$200

First edition. A couple of very faint spots on the topedge, else near fine in a good dustwrapper with rubbing and a few moderate creased tears and sm