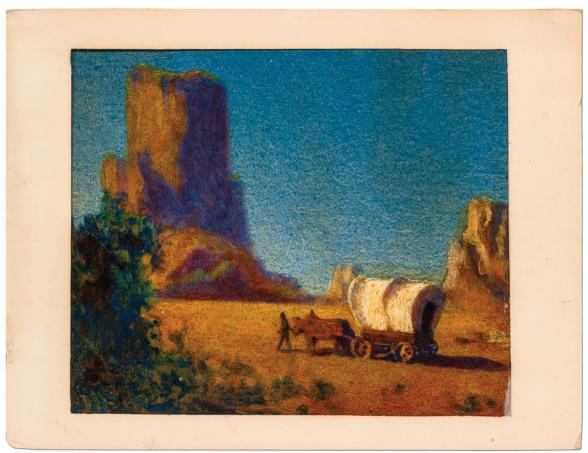

#### 4 (Art) Hannes BOK

[Original Art]: Western Landscape (1933)

#### \$7500

Oil painting on board. Measuring 12" x 10". <u>Signed</u> in pencil on the back: "Hannes Bok, 1933 (about Feb.)." Small chip at the lower right corner, else near fine. A striking painting of a western landscape with a covered wagon passing through a desert plain. Bok was an important artist best known for his science fiction subjects. In 1953 he shared the Hugo Award for best cover artist. A rare example of one of Bok's early non-science fiction works, featuring his luminous tempera style. His original oil paintings are scarce on the market, particularly works in color. [BTC#379546]