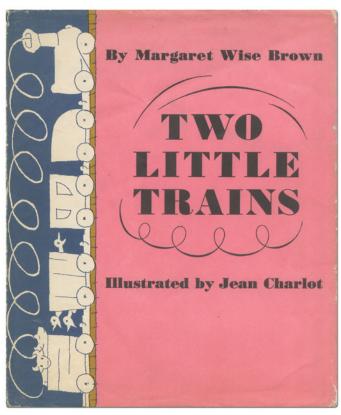

r. Fine.
- 5. Typed Letter <u>Signed</u>, February, 20th [1976]. 1p. Written on Cheever's letterhead and with the mailing envelope present. Cheever states that he does not keep a bibliography of his work, and that he would be happy to autograph any books sent to him. Fine.
- 6. Typed Letter <u>Signed</u>, May 26, 1978. 1p. Written on Cheever's letter-head and with the mailing envelope present. Cheever comments on a recent book, and adds that he would sign any books sent, but not TV transcripts, as they "have been forgotten." Fine.
- 7. Typed Letter <u>Initialed</u>, November 16, 1978. 1p. Written on Cheever's letterhead and <u>Initialed</u> "J.C." A brief letter stating he does not have any pictures of himself to send. About fine with a few tiny scattered spots on the edges. [BTC#325934]



# 17 (Children)Margaret Wise BROWN

Two Little Trains

New York: William R. Scott, Inc. 1949

#### \$1250

First edition. Illustrated in color and in black and white by Jean Charlot. Thin quarto. Unpaginated. Illustrated paper-covered boards. Slight wear at the tips of the boards, a few minor smudges on a few pages, otherwise remarkably clean and near fine in near fine dustwrapper with a few small closed tears. A nice copy of a rare title by the author of *Goodnight Moon*. [BTC#429261]

# 18 (Children) Lois LENSKI

The Little Family: A Little Book. New York: Doubleday, Doran & Co., Inc. 1939

First ediiton. 32mo. Fine in modestly rubbed near fine dustwrapper. A lovely copy of this children's book. [BTC#428475]



#### 19 (Children) Eleanor ROOSEVELT

Christmas

New York: Alfred A. Knopf