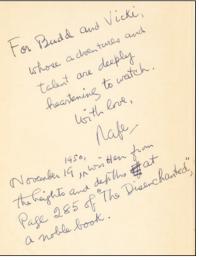

e dustwrapper. **Inscribed** by Albee to Marian Seldes, who played "B", one of the three tall women in the title, on Broadway, and to her husband, the author and director Garson Kanin: "For my Marian and my Gar - who fill my life, Edward. 1995." Seldes is listed in the book in the original Broadway cast. Laid in are two color snapshots of a marquee of a theater, possibly in Spain, where the play was being performed with a Spanish-speaking cast. Marian Seldes won a Tony Award for Featured Actress in 1967 for her appearance in Albee's A Delicate Balance, as well as receiving four more nominations. In 2010 she won a Special Tony Award for Lifetime Achievement in the Theatre. A beautiful copy of this Pulitzer Prize-winning play with an unsurpassed theatrical association. [BTC#419884]











#### *32* (Drama) Samson RAPHAELSON

The Human Nature of Playwriting

New York: The Macmillan Company 1949

#### \$800

First edition. Small dampstains on the boards, very good in about very good dustwrapper with a reasonably large chip on the rear panel. Inscribed by the author to fellow screenwriter Budd Schulberg and his second wife, Victoria Anderson: "For Budd and Vicki, Whose adventures and talent are deeply heartening to watch. With love, Rafe. November 19, 1950 written from the heights and depths at page 285 of 'The Disenchanted', a noble book." [BTC#429741]

#### *33* (Drama) William SAROYAN

[Offprint]: The Time of Your Life: Complete in Five Acts New York: Samuel French / Harcourt, Brace and Company/ [In Stage?] 1939 / [1940?]

Offprint. Quarto. Printed orange front wrapper, s