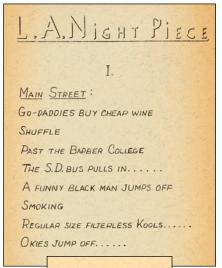

iest performances, predating her first album by two years. The first of three performances in honor of the anniversary of Rimbaud's death (also known as "Rock-n-Rimbaud"), it took place on the roof of Le Jardin, the gay disco in the Hotel Diplomat on November 4, 1973. Smith, dressed in an evening dress and feather boa, sang and recited her own works, as well as songs by Kurt Weil and Hank Ballard, backed up by Bill Elliot and future Patti Smith Group guitarist Lenny Kaye (only the second time that Smith and Kaye performed together). Not in OCLC. [BTC#349223]





## 108 (Poetry) (Frank ZAPPA)

Poetry Restricted: Split from Twinkling Hell

Studio City, California: Three Penny Press 1959

\$3200

First edition. Octavo. [32]pp. Mimeographed sheets with an illustrated frontispiece in printed



VINCENT BELDON

yellow wrappers and printed blue dustwrapper. An eccentric and rare production from the Three Penny Press, edited by Grover Haynes. This chapbook features the work of three poets, the last named Vincent Beldon, who contributes a beautiful and long five-part poem entitled "L. A. Night Piece," mimeographed reproducing the author's handwriting. Beldon is a pseudonym for musician Frank Zappa, who contributed these poems at the age of 18. This was unknown until a few years ago when bookseller Alan Zipkin (Derringer Books) unearthed letters from Zappa to Haynes concerning the publication of this poem. Rare. OCLC locates two copies over two records; one at The University of Virginia and the other overseas. Not to be confused with a single author publication of the same name and