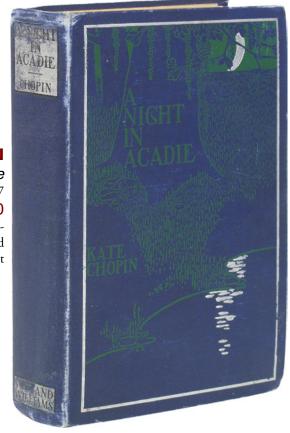

film version is not only one of the last great westerns, but also served as an important insight into the evolution of the portrayal of the Old West. A rare book, only the third copy we've seen in over 30 years. *OCLC* locates six copies (three in Alabama, one in Texas, the Library of Congress, and the Public Library of Cincinnati and Hamilton County). [BTC#427403]

#### 15 Kate CHOPIN

A Night in Acadie Chicago: Way and Williams 1897

Inicago: way and williams 189/

\$2950

First edition. Contemporary and attractive bookplate of Robert Markham on the front pastedown, titles on the spine a bit rubbed, extremities a little rubbed and worn, a nice, very good or a bit better copy. The author's second book, like her first, *Bayou Folk*, a collection of short stories. Very scarce. [BTC#71070]





### **Cheever on Writing**

#### 16 John CHEEVER

File of John Cheever's Writings including Manuscripts and Letters 1976-1978

#### \$5000

A small file of letters and manuscripts from John Cheever that deal directly with the process of his writing. The collection includes a <u>Signed</u> Typescript of the short story, "The Wrysons"; an <u>Inscribed</u> page of manuscript from the novel, *Falconer*; a handwritten page from his diary; and four Typed Letters <u>Signed</u>. The inventory as follows:

- 1. Typed Letter <u>Signed</u>, 1p., April 7, 1977, with the mailing envelope. A letter to a collector explaining he has never sold any manuscripts (except for two that he could remember donating to charity), that he makes few corrections to them, and that all are typed due to the difficulty