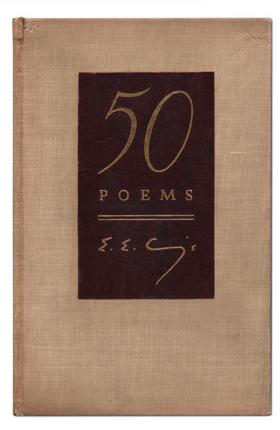

, very good.

A very scarce book of poetry by the Ukrainian poet Bogdan Bora (1920-97), written and published at a prison camp in Rimini, Italy, about one year after World War II. Bora had been captured by British forces and sent to the prison camp in Rimini, where he spent the following two years, and published three books of poetry including this collection, the title of which translated as "On the Road." Bora's poems, written in Ukrainian, are moving works, evocative of the turbulent era. The cover design and a full-page portrait of Bogdan Bora were made by fellow inmate Volodimir Kaplun. In 1947, Bora was moved to Britain, where he was given his freedom, and lived out the rest of his days. Very scarce. *OCLC* locates only six copies in institutional holdings worldwide. [BTC#423496]





#### 89 (Poetry) E.E. CUMMINGS

50 Poems

New York: Duell, Sloan and Pearce (1940)

#### \$1200

First edition. Octavo. 50pp. Rag paper with deckled edges. Cloth with applied label titled in gilt. Small tears and wear at the extremities of the joints and corners, else about very good without dustwrapper. Prospectus card laid in. One of 150 numbered copies (this copy unnumbered) Signed by Cummings. [BTC#432441]



## % (Poetry) Lawrence FERLINGHETTI

The Secret Meaning of Things

(New York): New Directions (1968)

\$150

First edition, hardcover issue. Fine in fine dustwrapper. <u>Signed</u> by the poet. A beautiful copy of the very scarce hardcover trade issue. [BTC#432687]



#### 91 (Poetry) Ford Madox FORD

Collected Poems of Ford Madox Ford

New York: Oxford University Press 1936

\$