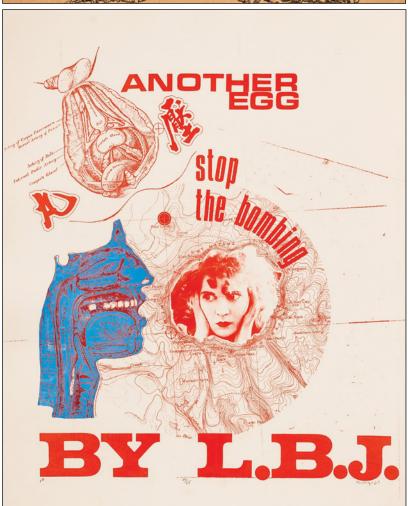

real mix of images from American popular culture: Hollywood film stills of Charlie Chaplin and Edward G. Robertson, "sex bomb" pin-ups and advertisements for toy M-16 rifles collide with newspaper photographs of politicians, combat soldiers, and political cartoons. In several prints, he overlays the pop iconography with detailed illustrations, often of male and female anatomy, with grisly images of death, suffering, and human atrocities. Peace is Patriotic is at once a fierce protest against U.S. involvement in the Vietnam War, and a declaration of the right to dissent.

Complete sets rarely appear on the market: OCLC locates no holdings. We know of only one complete set at the Museum of Modern Art in New York City.

A list of the print numbers and titles is available. [BTC#423782]













#### 136 Edgar WALLACE, James Ashmore CREELMAN, and Ruth ROSE

The Studio's Own Copies of Four Successive Scripts for King Kong, with the three-part script for Creation, the unfinished film that directly influenced its production

Santa Monica: RKO Radio Pictures 1932-1933

\$165,000

An important archive of four significantly different scripts for the landmark and iconic 1933 film King Kong, tracing the evolution of the screenplay from conception to execution. Included is the First Draft by mystery writer Edgar Wallace entitled The Beast, dated January 5, 1932, completed shortly before his unexpected death; two further drafts by veteran screenwriter James Ashmore Creelman, The Eighth Wonder and Kong, dated March 9, and June 16, 1932; and a fourth undated, preproduction script detail