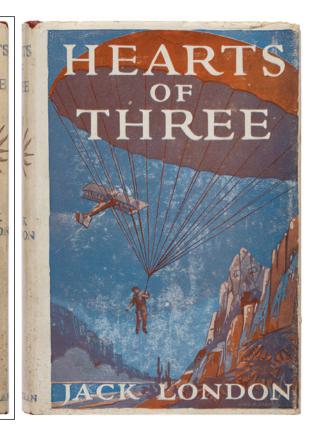

#### \$1000

First edition, with all first issue points per Smith. Octavo. pp. [i-vii] viii-xvi, [1] 2-624. With the half-title leaf. Illustrated with 40 engraved plates by H.K. Browne, including the frontispiece and vignette title-page. Bound in later three-quarter dark green leather and light green cloth over boards, gilt spine with two early gilt-stamped red titling labels, raised bands, later marbled endpapers, top edge gilt. In this copy, the two engraved plates facing pages 23 and 31 are reversed: with "Miss Jellyby" preceding "The Little old Lady." Modest toning to the edges of the plates, near fine. A handsomely bound copy of what many consider to be Dickens's best novel. *Smith*, (Part 1:10). [BTC#425733]