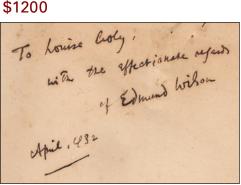

#### 6 (Batman)

#### **Gardner FOX and Bob KANE**

[Typescript for]: "The Batman and the Diamonds of Death" [story in] Detective Comics #30 Brooklyn, N.Y.: [1939]