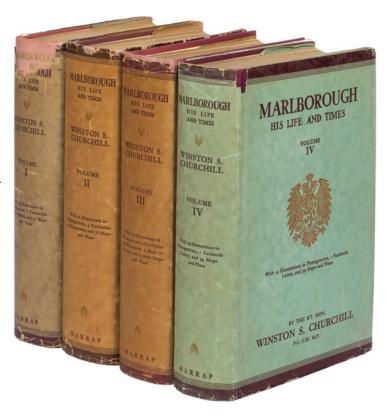

95]

#### 24 Winston S. CHURCHILL

Marlborough: His Life and Times

London, Bombay & Sydney: George G. Harrap & Co. Ltd. (1933; 1934; 1936; 1938)

\$2000

Four volumes. Each volume is a first edition (see further detail below about dustwrappers). Tall octavos. 612; 651; 608; 671pp. Purple cloth stamped in gilt, topedges gilt. Sunning on the spines of Volumes I, II, and III, very good or better. Dustwrappers of Volumes I and II are price-clipped and apparently from early, but later printings. Modest foxing on jackets, chip at crown of Volume I affecting much of the title; despite the flaws, a handsome and uniform very good set. John Churchill, 1st Duke of Marlborough and ancestor of the author, was widely regarded as one of the greatest commanders in British military history. [BTC#429304]





#### 5 James CLAVELL

King Rat

London: Michael Joseph (1963)

\$1200

First English edition. Fine in very near fine dustwrapper with a couple of small stains on the rear panel. **Inscribed** by Clavell on the title page, presumably at a later date, noting: "1st edition yet!" Author's first book, a novel about a Japanese POW camp in WWII, and the basis for the excellent and overlooked Bryan Forbes film featuring George Segal, Tom Courtenay, and James Fox. A handsome copy. [BTC#425640]

#### **26 Richard CONDON**

The Manchurian Candidate
New York: McGraw-Hill (1959)

\$300

First edition. Fine in price-clipped else very near fine dustwrapper with tiny tears, but almost none of the seemingly inevitable spine fading, and very scarce thus. Basis for the 1962 film directed by John Frankehe