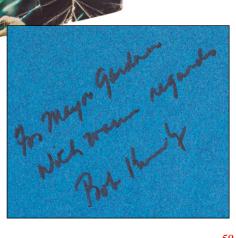

ally at the spine ends, small stain in the margin of about a dozen leaves of text near the end, front hinge seamlessly repaired, a very good copy of a landmark title, lacking the rare dustwrapper. [BTC#429337]







#### 8 Robert F. KENNEDY

To Seek a Newer World

Garden City: Doubleday 1967

#### \$1500

First edition. Bump at the bottom of the boards, a very good copy in very good dustwrapper with rubbing and small nicks and tears. <u>Inscribed</u> by the author to the Mayor of Wellsville, New York, a small town near the border with Pennsylvania: "For Mayor Gardner with warm regards, Bob Kennedy." Laid in is a retained carbon of a letter from Mayor Robert G. Gardner to Kennedy thanking him for sending him the inscribed copy of the book and inviting him back to Wellsville. [BTC#434843]



#### 59 Jack KEROUAC

On the Road New York: Viking 1957

\$200

First edition. A couple of very faint spots on the topedge, else near fine in a good dustwrapper with rubbing and a few moderate creased tears and small chips. A humble but honest copy, in the first printing jacket without the nearly ubiquitous restoration found on so many copies. The key novel of the Beat Generation, written in three weeks but with an effect that shows no sign of diminishing. [BTC#433112]



### **Inscribed to Terry Southern**



#### **Jack KEROUAC**

The Subterraneans New York: Grove Press 1958 \$15,000



Second printing. Professionally recased. Good with the pages somewhat toned and the first few dampstained but fresh lettering on the front board and spine fresh in good dustwrapper a bit rubbed, a few t