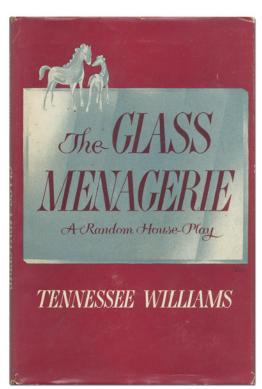

ts New York: Samuel French / Harcourt, Brace and Company/ [In Stage?] 1939 / [1940?]

Offprint. Quarto. Printed orange front wrapper, stapled into unprinted blue wrappers (whether issued as such is not clear) paginated as in the magazine (p.88-110). Outer wrappers faded with small chips, the internal wrapper and the offprint are fine. The complete text of the play in triple column magazine format (with advertisements present), possibly from In Stage magazine. Author's preface states "As I write these notes, the play has been revised four or five times, and is still likely to be revised" possibly indicating that the Harcourt version had not yet been published. Offprints from this era were generally done in very small numbers. Rare. OCLC locates five copies over two records. [BTC#390250]





#### *34* (Drama) Tennessee WILLIAMS

The Glass Menagerie

New York: Random House (1945)

#### \$1200

First edition. Neat contemporary owner signature on front free endpaper else fine in very near fine dustwrapper with a few tiny tears and very slight sunning at the spine. A much nicer than usual copy of Williams' first major play. [BTC#429285]



The Rose Tattoo

(New York): New Directions (1950)

\$400

First edition. Fine in slightly shortened and a little spine-faded else very near fine dustwrapper. [BTC#428370]





#### **36 Tennessee WILLIAMS**

The Roman Spring of Mrs. Stone

(New York): New Directions (1950)

#### \$350

First edition. Quarter Japanese vellum and decorated papercovered boards. Near fine with a touch of soiling to the spine, in slightly sunned else about fine sl