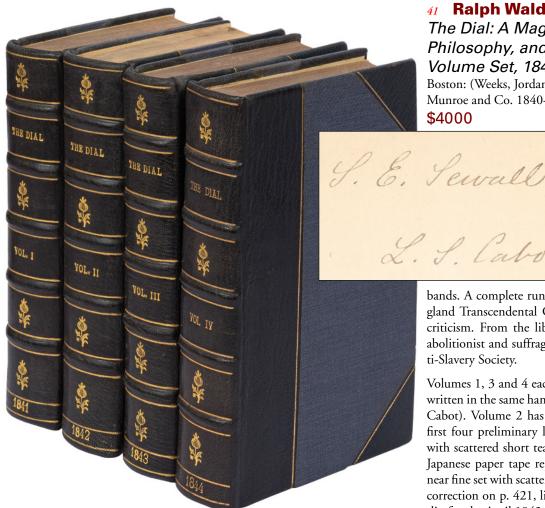

ard, Nick Hornby, Harlan Ellison, and Jim Shepard, and <u>Initialed</u> by Joe Pacheco. Elmore Leonard has changed the title of his story to "Showdown at Checotah." Fine in wrappers. Later published by Vintage Books, in 2003.

Issue 11: "It Can Be Free." (2003). Issued in four different colors of faux leather, this is the black variant. <u>Inscribed</u> by Eggers: "--- / Your help & genius is appreciated hugely. Also, here is Neptune [drawing of Neptune]. D. Eggers." Also <u>Signed</u> by Dow Mossman, and by Mark Moskowitz on the included DVD, and <u>Initialed</u> by Joe Pacheco. Fine.

Issue 12: "Unpublished, Unknown, &/or Unbelievable." (2003). <u>Signed</u> by Shann Ray, Salvador Plascencia, Peter Orner, and Ben Ehrenreich. Fine in wrappers. [BTC#422754]

### **Complete First Series**



#### Ralph Waldo EMERSON, edited by

The Dial: A Magazine for Literature, Philosophy, and Religion: Complete Four-Volume Set, 1840-44

Boston: (Weeks, Jordan, and Company; E. P. Peabody; James Munroe and Co. 1840-44)

\$4000

Edited by Margaret Fuller and Ralph Waldo Emerson, including one issue (April 1843) edited by Henry David Thoreau, 16 quarterly issues were published from July, 1840 - April, 1844 in four volumes. A handsome set in later dark blue half morocco and gray cloth over boards, gilt spines with raised

bands. A complete run of the first series of The Dial, the New England Transcendental Club's literary journal of poetry, prose, and criticism. From the library of Samuel Edmund Sewall, a leading abolitionist and suffragist, and a founder of the Massachusetts Anti-Slavery Soc