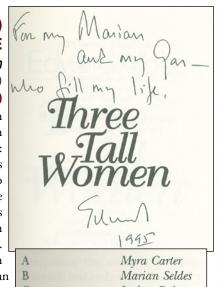

e in fine dustwrapper. **Inscribed** by Albee to Marian Seldes, who played "B", one of the three tall women in the title, on Broadway, and to her husband, the author and director Garson Kanin: "For my Marian and my Gar - who fill my life, Edward. 1995." Seldes is listed in the book in the original Broadway cast. Laid in are two color snapshots of a marquee of a theater, possibly in Spain, where the play was being performed with a Spanish-speaking cast. Marian Seldes won a Tony Award for Featured Actress in 1967 for her appearance in Albee's A Delicate Balance, as well as receiving four more nominations. In 2010 she won a Special Tony Award for Lifetime Achievement in the Theatre. A beautiful copy of this Pulitzer Prize-winning play with an unsurpassed theatrical association. [BTC#419884]











#### *32* (Drama) Samson RAPHAELSON

The Human Nature of Playwriting

New York: The Macmillan Company 1949

#### \$800

First edition. Small dampstains on the boards, very good in about very good dustwrapper with a reasonably large chip on the rear panel. Inscribed by the author to fellow screenwriter Budd Schulberg and his second wife, Victoria Anderson: "For Budd and Vicki, Whose adventures and talent are deeply heartening to watch. With love, Rafe. November 19, 1950 written from the heights and depths at page 285 of 'The Disenchanted', a noble book." [BTC#429741]

#### *33* (Drama) William SAROYAN

[Offprint]: The Time of Your Life: Complete in Five Acts New York: Samuel French / Harcourt, Brace and Company/ [In Stage?] 1939 / [1940?]

Offprint. Quarto. Printed orange front wr